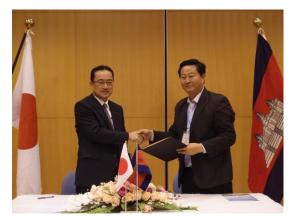

## JAPAN PROVIDES US\$100,100 FOR REHABILITATING PRASAT NEAKBOURS IRRIGATION SYSTEM IN PREAH VIHEAR PROVINCE

Under Japan's economic cooperation framework, the Grant Assistance for Grassroots Human Security Projects ("KUSANONE" Grant), the Government of Japan provides a total of US\$ 100,100 to Preah Vihear Provincial Department of Water Resources and Meteorology (PDOWRAM) for the Project of Rehabilitating Prasat Neakbours Irrigation System in Preah Vihear Province. The Grant Contract was signed today

between Mr. HIGUCHI Yoshihiro, Minister/Deputy Chief of Mission, Embassy of Japan to the Kingdom of Cambodia, and Mr. CHAB Koy, Director of Preah Vihear PDOWRAM, at the Embassy of Japan.

With the grant, Prasat Neakbours Irrigation System will be rehabilitated by Preah