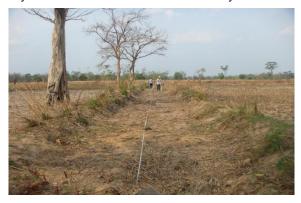

Vihear PDOWRAM. The project includes rehabilitation of 900m of embankment of reservoir and 800m of secondly canal and construction of an outlet check structure, a check structure and a spillway. It is expected to reduce the annual flood damage and provide better access to the water for irrigation for around 263households in the region. With the