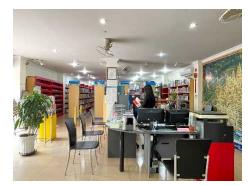

Director Phearun explained about the overall situation of the Siem Reap campus. Director Kawaguchi expressed his willingness to cooperate in promoting understanding about Japan in the campus.

After the meeting, Director Kawaguchi visited the library under the guidance of Director Phearun.