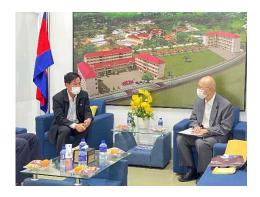

## Director Kawaguchi visits Build Bright University Siem Reap Campus

On July 7<sup>th</sup> 2022, Director Kawaguchi visited Build Bright University Siem Reap Campus and had a talk with Director Chhuon Phearun.

Director Phearun explained about the overall situation of the Siem Reap campus. Director Kawaguchi expressed his willingness to cooperate in promoting understanding about Japan in the campus.

After the meeting, Director Kawaguchi visited the library under the guidance of Director Phearun.