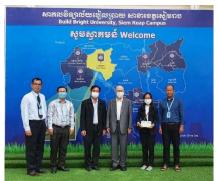

## Director Kawaguchi visits Build Bright University Siem Reap Campus

On July 7<sup>th</sup> 2022, Director Kawaguchi visited Build Bright University Siem Reap Campus and had a talk with Director Chhuon Phearun.

Build Bright University Siem Reap Campus was established in 2022 and approximately 3,500 students are studying there. Graduates of the Campus are about 20,000 until today.